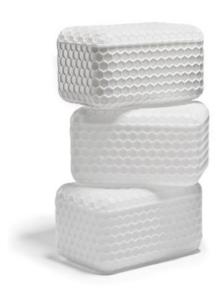

## Sugar Cube

DESIGN: NIKA ZUPANC | YEAR OF DESIGN: 2010 | PRODUCT CODE: CSG10 | PRODUCTION: Rotomolding

.....

## DESCRIPTION:

container, small table, seat

MATERIALS
PE (recyclable)

COLORS:

BLACK

WHITE