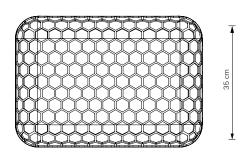

## **TECHNICAL**

PRODUCT DIMENSIONS: 50 (W)  $\times$  35 (D)  $\times$  30 (H), dimension inside: 44 (W)  $\times$  29 (D)  $\times$  22 (H) PRODUCT WEIGHT: 4 KG