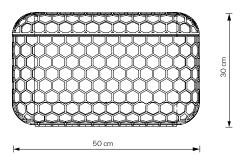

## **TECHNICAL**

PRODUCT DIMENSIONS: 50 (W)  $\times$  35 (D)  $\times$  30 (H), dimension inside: 44 (W)  $\times$  29 (D)  $\times$  22 (H) PRODUCT WEIGHT: 4 KG