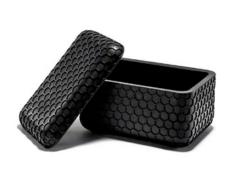

## DESCRIPTION:

container, small table, seat

MATERIALS
PE (recyclable)

COLORS:

BLACK

WHITE