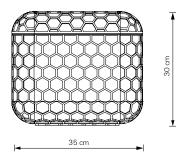

## **TECHNICAL**

PRODUCT DIMENSIONS: 50 (W)  $\times$  35 (D)  $\times$  30 (H), dimension inside: 44 (W)  $\times$  29 (D)  $\times$  22 (H) PRODUCT WEIGHT: 4 KG